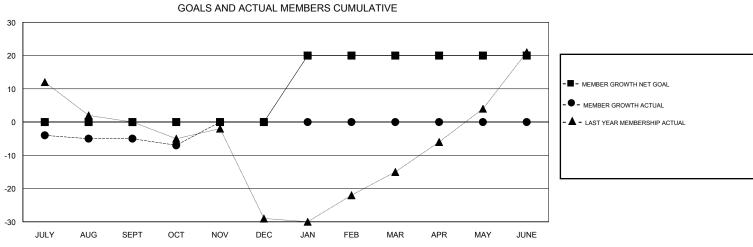

## MIKLOS HORVATH **LOCATION POLAND GMT CA** Clubs Members RESULTS FOR 2017-2018 RESULTS FOR 2017-2018 NEW CLUBS NEW CLUB GOAL DROPPED CLUBS MEMBER GROWTH NET MEMBER GROWTH DROPPED QUARTER QUARTER GOAL ACTUAL MEMBERS ACTUAL (including transfers) 0 0 0 8 12 JULY/AUG/SEPT JULY/AUG/SEPT 0 0 6 OCT/NOV/DEC OCT/NOV/DEC 0 1 0 20 0 0 JAN/FEB/MAR JAN/FEB/MAR